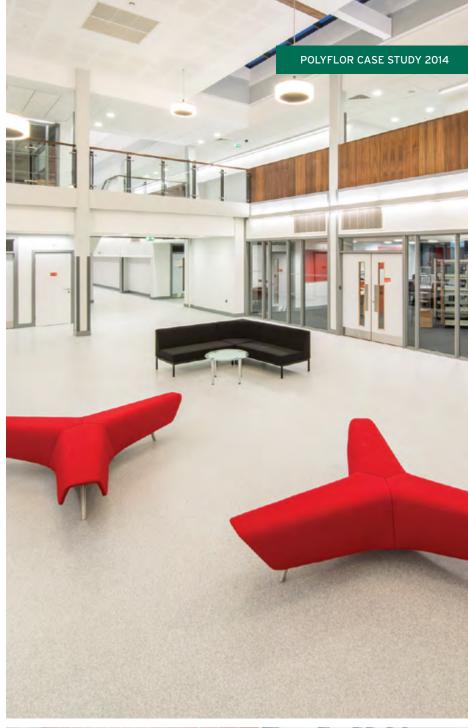

## Sir Stanley Matthews Academy

PRODUCTS USED: Classic Mystique PUR, Polysafe Vogue Ultra PUR

A selection of Polyflor products featured in The Ormiston Sir Stanley Matthews Academy project in Stoke-on-Trent. Part of Stoke Building Schools for the Future, the £19m new build academy in Blurton is a Business and Enterprise Maths Specialist Academy and opened in a brand new building which can accommodate 1050 students.

A total of over 4500m² of Polyflor products were specified by Associated Architects of Birmingham and installed by Leicester based Westcotes Flooring Company, including Classic Mystique PUR to circulation areas and Polysafe Vogue Ultra PUR to stores, classrooms and laboratories. All Polyflor materials used in the project achieve an individually certificated BRE Global A+ rating, contributing towards the award of a BREEAM: Very Good Rating to the project.